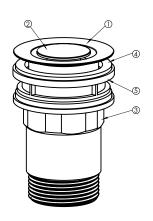

### **WARRANTY**

Wastes - 1 year replacement -refer to T&Cs at www.johnsonsuisse.co.nz

GENERAL **DIMENSIONS** 

| ITEM | DESCRIPTION                            | QTY. |
|------|----------------------------------------|------|
| 1    | FLANGE POP DOWN 60mm DIA               | 1    |
| 2    | POP DOWN VALVE WITH UPSIDE DOWN SPRING | 1    |
| 3    | BACK NUT FOR POP DOWN 32mm             | 1    |
| 4    | POP DOWN DELUX WASHER                  | 2    |
| 5    | CDACED FOR BOR DOWN                    | 1    |