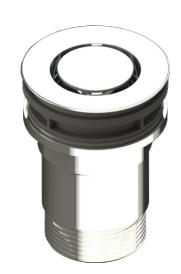

# POP-DOWN WASTE

# 32mm WITH/WITHOUT OVERFLOW

CODE: PW7x

## **FEATURES**

- Suitable for basins designed for 32 or 40mm waste fittings
- Integrated pop-down plug system
- For use with basins with or without bowl overflows
- Chrome and matte black finishes available
- Durable brass construction with silicone sealing
- Waste connection DN32

#### **MODELS**

| Pop-down waste 32mm | Chrome      | PW7  |
|---------------------|-------------|------|
| Fop-down waste 32mm | Matte Black | PW7B |