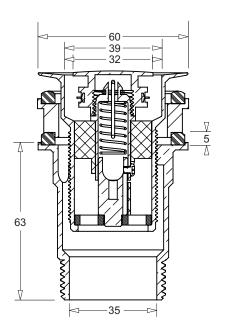

### **WARRANTY**

Wastes - 1 year replacement -refer to T&Cs at www.johnsonsuisse.co.nz

GENERAL **DIMENSIONS** 

| ITEM | DESCRIPTION                            | QTY. |
|------|----------------------------------------|------|
| 1    | FLANGE POP DOWN 60mm DIA               | 1    |
| 2    | POP DOWN VALVE WITH UPSIDE DOWN SPRING | 1    |
| 3    | BACK NUT FOR POP DOWN 32mm             | 1    |
| 4    | POP DOWN DELUX WASHER                  | 2    |
| 5    | CDACED FOR BOR DOWN                    | 1    |