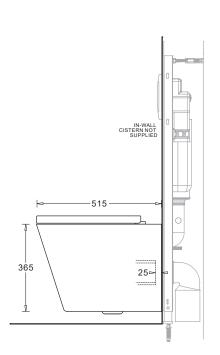

# **VENEZIA**



# RIMLESS WALL HUNG TOILET PAN

CODE:JTTV711.315

#### **FEATURES**

- Contemporary style wall hung vitreous china
- Efficient rimless design for hygienic flushing
- Compact, and with short projection suitable for small bathrroms
- Soft-close, quick-release urea toilet seat

#### **COMPONENTS**

| VENEZIA wall hung pan                      | JTTV711 |
|--------------------------------------------|---------|
| VENEZIA quick-release, soft-<br>close seat | JSEV315 |

## WARRANTY

Vitreous china 25 year replacement Toilet seat 5 year replacement -refer to T&Cs at www.johnsonsuisse.co.nz







### PRODUCT DIMENSIONS