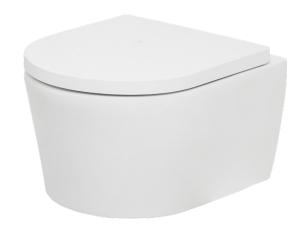

# **VENEZIA**

# RIMLESS WALL HUNG TOILET PAN

CODE:JTTV711.315

#### **FEATURES**

- Contemporary style wall hung vitreous china
- Efficient rimless design for hygienic flushing
- Compact, and with short projection suitable for small bathrroms
- Soft-close, quick-release urea toilet seat