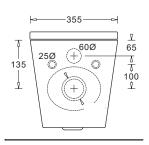

# **VENEZIA**



# RIMLESS WALL HUNG TOILET PAN

CODE:JTTV711.315

#### **FEATURES**

- Contemporary style wall hung vitreous china
- Efficient rimless design for hygienic flushing
- Compact, and with short projection suitable for small bathrroms
- Soft-close, quick-release urea toilet seat

#### **COMPONENTS**

| VENEZIA wall hung pan                      | JTTV711 |
|--------------------------------------------|---------|
| VENEZIA quick-release, soft-<br>close seat | JSEV315 |

## WARRANTY

Vitreous china 25 year replacement Toilet seat 5 year replacement -refer to T&Cs at www.johnsonsuisse.co.nz







### PRODUCT DIMENSIONS