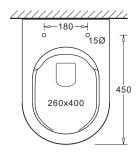

# **VENEZIA**



# RIMLESS WALL HUNG TOILET PAN

CODE:JTTV711.315

#### **FEATURES**

- Contemporary style wall hung vitreous china
- Efficient rimless design for hygienic flushing
- Compact, and with short projection suitable for small bathrroms
- Soft-close, quick-release urea toilet seat

#### **COMPONENTS**

| VENEZIA wall hung pan                      | JTTV711 |
|--------------------------------------------|---------|
| VENEZIA quick-release, soft-<br>close seat | JSEV315 |

## WARRANTY

Vitreous china 25 year replacement Toilet seat 5 year replacement -refer to T&Cs at www.johnsonsuisse.co.nz







### PRODUCT DIMENSIONS