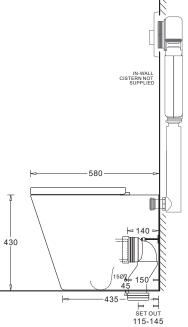

11

Τ

460

┝-150--° 15Ø

260x400

#### WARRANTY

Vitreous china 25 year replacement Toilet seat 5 year replacemant -refer to T&Cs at www.johnsonsuisse.co.nz

580

**PRODUCT DIMENSIONS** 

360

+

180

60Ø (+)

100Ø

380

Recommended in-wall cisterns: ECONOFLUSH frameless J2981 ECONOFLUSHAIR frameless

J2982A