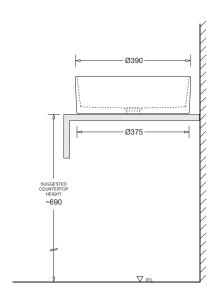

# **VENEZIA**



ROUND COUNTERTOP VESSEL 390mm diam.

## CODE: JBSQ039x

## **FEATURES**

- Contemporary vitreous china bowl with fine lines
- Modern vessel style
- Countertop fitting permits benchtop or wall tapware mounting options
- Matching ceramic waste cover dome
- 8.1L bowl capacity

## **ITEMS**

| Venezia round<br>countertop<br>vessel | White    | JBSV039  |
|---------------------------------------|----------|----------|
|                                       | Ash      | JBSV039A |
|                                       | Graphite | JBSV039G |
|                                       | Sand     | JBSV039S |





ASH



#### WARRANTY

Vitreous china 25 years replacement -refer to T&Cs at www.johnsonsuisse.co.nz





#### PRODUCT DIMENSIONS