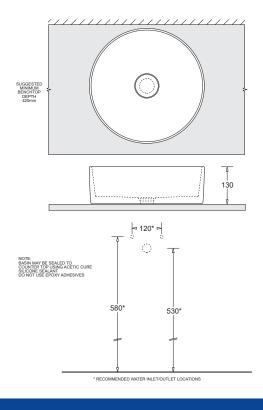

# **VENEZIA**



ROUND COUNTERTOP VESSEL 390mm diam.

## CODE: JBSQ039x

## **FEATURES**

- Contemporary vitreous china bowl with fine lines
- Modern vessel style
- Countertop fitting permits benchtop or wall tapware mounting options
- Matching ceramic waste cover dome
- 8.1L bowl capacity

## **ITEMS**

| Venezia round<br>countertop<br>vessel | White    | JBSV039  |
|---------------------------------------|----------|----------|
|                                       | Ash      | JBSV039A |
|                                       | Graphite | JBSV039G |
|                                       | Sand     | JBSV039S |





ASH



#### WARRANTY

Vitreous china 25 years replacement -refer to T&Cs at www.johnsonsuisse.co.nz





#### PRODUCT DIMENSIONS