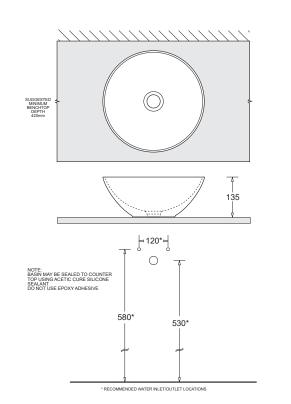

# VENEZIA

ROUND COUNTERTOP BOWL 350mm diam.

CODE: JBSV036x

WHITE

**PRODUCT DIMENSIONS** 

Johnson Suisse Bathroom Solutions