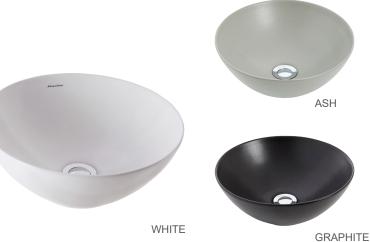

### ITEMS

| Venezia round countertop vessel | White    | JBSV036  |
|---------------------------------|----------|----------|
|                                 | Ash      | JBSV036A |
|                                 | Graphite | JBSV036G |
|                                 | Sand     | JBSV036S |