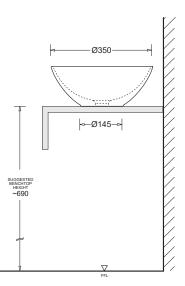

# VENEZIA

ROUND COUNTERTOP BOWL 350mm diam.

CODE: JBSV036x

WHITE

**PRODUCT DIMENSIONS** 

Johnson Suisse Bathroom Solutions