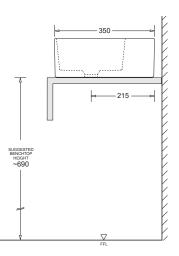

sin | White    | JBSV035  |
|------------------------------------|----------|----------|
|                                    | Ash      | JBSV035A |
|                                    | Graphite | JBSV035G |
|                                    | Sand     | JBSV035S |
| 32mm pop-up waste -Chrome          |          | PW6      |

### WARRANTY

Vitreous china 25 years replacement -refer to T&Cs at www.johnsonsuisse.com.au





#### TECHNICAL DATA SHEET SUPERSEDES ALL PREVIOUS ISSUES

All dimensions are in millimetres and are subject to normal manufacturing variation. As product development is ongoing BPA reserves the right to vary specifications without notice. Bathroom Products Australia Pty Ltd ABN 87 079 297 617



CODE: JBSQ035x.PW6



WHITE

GRAPHITE



SAND

### PRODUCT DIMENSIONS



#### JohnsonSuisse Bathroom Solutions

2/97 Banksia St., Botany, NSW 2019 TEL: 1300 717 717 www.johnsonsuisse.com.au 1223