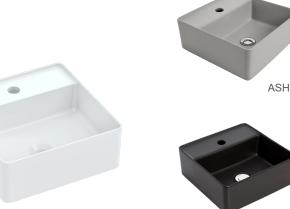

#### COMPONENTS

| Venezia square<br>countertop basin | White    | JBSV035  |
|------------------------------------|----------|----------|
|                                    | Ash      | JBSV035A |
|                                    | Graphite | JBSV035G |
|                                    | Sand     | JBSV035S |
| 32mm pop-up waste -Chrome          |          | PW6      |

CODE: JBSQ035x.PW6

WHITE

GRAPHITE

SAND