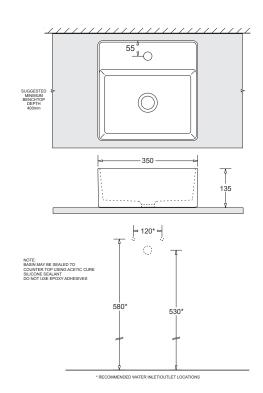

# VENEZIA

## SQUARE COUNTERTOP BASIN 350 x 350mm

### FEATURES

- Contemporary vitreous china basin with fine lines
- Single taphole for mixer tap
- · Wide soap platform
- Modern vessel style countertop fixing
- 32mm plug and waste
- 5.9L bowl capacity

#### COMPONENTS

| Venezia square<br>countertop basin | White    | JBSV035  |
|------------------------------------|----------|----------|
|                                    | Ash      | JBSV035A |
|                                    | Graphite | JBSV035G |
|                                    | Sand     | JBSV035S |
| 32mm pop-up waste -Chrome          |          | PW6      |

### WARRANTY

Vitreous china 25 years replacement -refer to T&Cs at www.johnsonsuisse.com.au





#### TECHNICAL DATA SHEET SUPERSEDES ALL PREVIOUS ISSUES

All dimensions are in millimetres and are subject to normal manufacturing variation. As product development is ongoing BPA reserves the right to vary specifications without notice. Bathroom Products Australia Pty Ltd ABN 87 079 297 617



CODE: JBSQ035x.PW6



WHITE

GRAPHITE



SAND

### PRODUCT DIMENSIONS



#### JohnsonSuisse Bathroom Solutions

2/97 Banksia St., Botany, NSW 2019 TEL: 1300 717 717 www.johnsonsuisse.com.au 1223