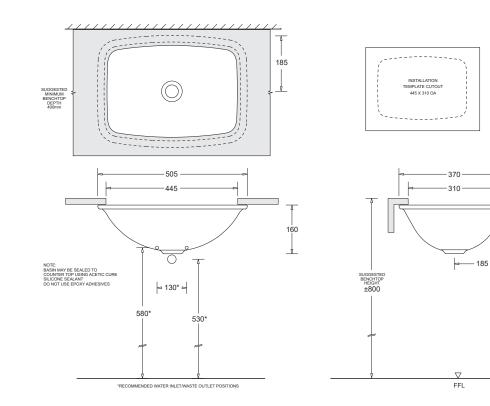

## RECTANGULAR UNDER COUNTER BASIN

505 x 370mm

CODE: JBSE250

#### PRODUCT AND FITTING DIMENSIONS