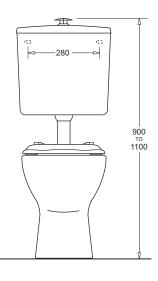

### PRODUCT DIMENSIONS

# **TECHNICAL DATA SHEET**

All dimensions are in millimetres and are subject to normal manufacturing variation. As product development is ongoing BPA reserves the right to vary specifications without notice. Bathroom Products Australia P/L ABN 87 079 297 617