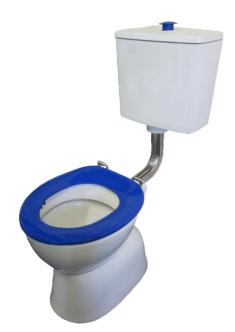

# PLAZA ASSIST DELUXE

## SPECIAL NEEDS S TRAP TOILET SUITE

#### **FEATURES**

- · Concealed outlet s trap pan with vitreous china mid-level cistern
- · Suitable for special needs/ambulant installation in domestic or commercial installations
- · Assist seat has no lid and incorporates lateral stabilisers
- · Seat available in blue, grey or white colour
- · Flush pipe dimensions are sufficient to provide compliance with AS1428.1: 2021
- WELS 4 Star, 4.5/3.1L (3.4 average flush) L06685

#### COMPONENTS

| PLAZA ASSIST S TRAP PAN                   |   |                       | J2031                         |
|-------------------------------------------|---|-----------------------|-------------------------------|
| PLAZA ASSIST CISTERN (Bottom entry)       |   | J2201SN               |                               |
| ASSIST SINGLE FLAP<br>TOP FIX TOILET SEAT | { | BLUE<br>GREY<br>WHITE | RB6015B<br>RB6015G<br>RB6015W |