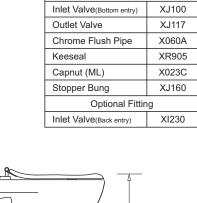

Standard Fittings

Special Installation Note

The Plaza Assist Deluxe suite is designed to be installed in compliance with AS1428.1:2021 - Design for access and mobility.

It is essential that the installation of the complete sanitary facility adheres to this Standard - specified circulation clearances, grab-rails, and other accessories must be in compliance.