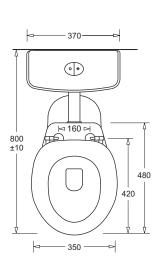

### PRODUCT DIMENSIONS

# **TECHNICAL DATA SHEET**

All dimensions are in millimetres and are subject to normal manufacturing variation. As product development is ongoing BPA reserves the right to vary specifications without notice. Bathroom Products Australia P/L ABN 87 079 297 617