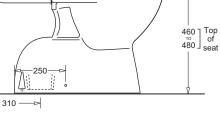

### PRODUCT DIMENSIONS

# **TECHNICAL DATA SHEET**

All dimensions are in millimetres and are subject to normal manufacturing variation. As product development is ongoing BPA reserves the right to vary specifications without notice. Bathroom Products Australia P/L ABN 87 079 297 617