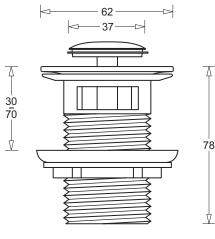

#### WARRANTY

Wastes - 1 year replacement -refer to T&Cs at www.johnsonsuisse.co.nz

GENERAL DIMENSIONS

<----DN32----->