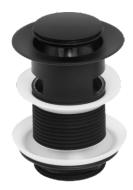

#### MODELS

| Pop-up waste 32mm<br>with overflow | Chrome      | PW5    |
|------------------------------------|-------------|--------|
|                                    | Matte Black | PW5EMB |

CHROME

MATTE BLACK

**Johnson Suisse** Bathroom Solutions

www.johnsonsuisse.com.au 1223