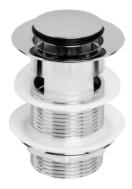

#### MODELS

| Pop-up waste 32mm<br>with overflow | Chrome      | PW5    |
|------------------------------------|-------------|--------|
|                                    | Matte Black | PW5EMB |

CHROME

MATTE BLACK

**Johnson Suisse** Bathroom Solutions

www.johnsonsuisse.com.au 1223