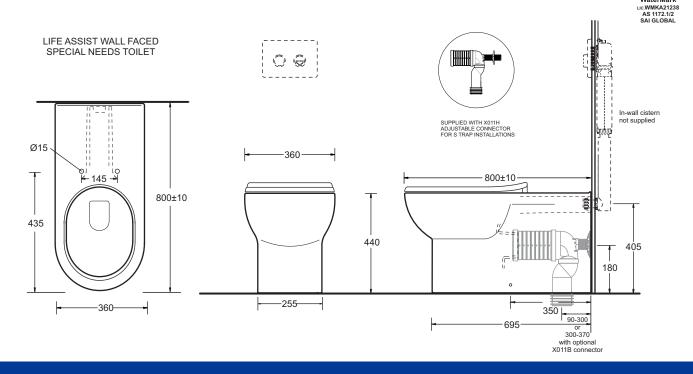

### WALL FACED PAN with ASSIST SEAT

CODE: J2775.RB6044.x

#### **FEATURES**

- Smartly styled, easy clean, wall faced vitreous china toilet designed for Special Needs applications
- Can be used in assisted living installations with the increased seat height for comfortable use
- Long projection pan for wheelchair side access
- Special Needs seat(blue or grey) with lateral stabilisers
- Adjustable S connector supplied for 90-300mm or 300-370 with optional X011B connector
- AS1428.1 compliant

#### **COMPONENTS**

| Life Assist wall faced pan |    |        | JBSG840.1 |
|----------------------------|----|--------|-----------|
| Life Assist toilet seat    | OR | Blue   | RB6044B   |
|                            |    | Assist | RB6044G   |
|                            |    | White  | RB6044W   |
| Pan connector              |    |        | X011H     |